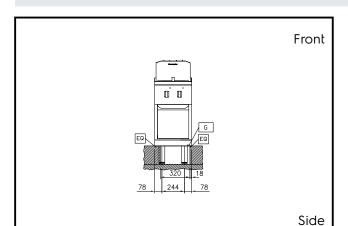

# Modular Cooking Range Line thermaline 85 - 20 It Well Freestanding Gas Pasta Cooker, 1 Side with Backsplash

D Drain

Overflow drain pipe EQ G **Equipotential screw** Gas connection

Water inlet

Top

Gas

Gas Power: 11.5 kW

Gas Type Option:

Gas Inlet: 1/2"

Water:

Incoming Cold/hot Water line

size: 3/4" Drain line size:

**Key Information:** 

Number of wells:

Usable well dimensions

(width): 250 mm Usable well dimensions 330 mm

(height): Usable well dimensions

400 mm (depth):

Well capacity: 18 It MIN; 20 It MAX Thermostat Range: 40 °C MIN; 90 °C MAX

External dimensions, Width: 400 mm External dimensions, Depth: 850 mm External dimensions, Height: 700 mm Net weight: