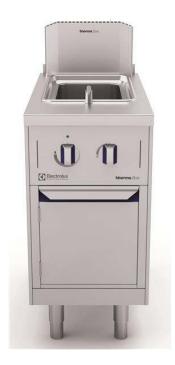

### Modular Cooking Range Line thermaline 85 - 20 It Well Freestanding Gas Pasta Cooker, 1 Side with Backsplash

| ITEM #  |  |  |
|---------|--|--|
| MODEL # |  |  |
| MODEL # |  |  |
| NAME #  |  |  |
| SIS #   |  |  |
|         |  |  |
| AIA #   |  |  |

588626 (MBKDGBDDPO) 20-It gas Pasta Cooker, one-side operated with backsplash

IPX4 water resistant certification.

Configuration: Freestanding, one side operated with backsplash.