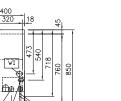

# Modular Cooking Range Line thermaline 85 - 20 It Well Freestanding Gas Pasta Cooker, 1 Side with Backsplash

D Drain

Overflow drain pipe EQ G **Equipotential screw** Gas connection

Water inlet

Top

Gas

Gas Power: 11.5 kW

Gas Type Option:

Gas Inlet: 1/2"

Water:

Incoming Cold/hot Water line

size: 3/4" Drain line size:

**Key Information:** 

Number of wells:

Usable well dimensions

(width): 250 mm Usable well dimensions 330 mm

(height): Usable well dimensions

400 mm (depth):

Well capacity: 18 It MIN; 20 It MAX Thermostat Range: 40 °C MIN; 90 °C MAX

External dimensions, Width: 400 mm External dimensions, Depth: 850 mm External dimensions, Height: 700 mm Net weight: