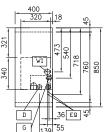

# Modular Cooking Range Line thermaline 85 - 20 It Well Freestanding Gas Pasta Cooker, 1 Side with Backsplash

D Drain

Overflow drain pipe EQ G **Equipotential screw** Gas connection

Water inlet

Top

Gas

Gas Power: 11.5 kW

Gas Type Option:

Gas Inlet: 1/2"

Water:

Incoming Cold/hot Water line

size: 3/4" Drain line size:

**Key Information:** 

Number of wells:

Usable well dimensions

(width): 250 mm Usable well dimensions 330 mm

(height): Usable well dimensions

400 mm (depth):

Well capacity: 18 It MIN; 20 It MAX Thermostat Range: 40 °C MIN; 90 °C MAX

External dimensions, Width: 400 mm External dimensions, Depth: 850 mm External dimensions, Height: 700 mm Net weight: