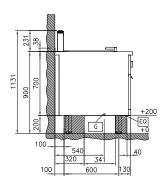

(width): 250 mm Usable well dimensions 330 mm

(height): Usable well dimensions

400 mm (depth):

Well capacity: 18 It MIN; 20 It MAX Thermostat Range: 40 °C MIN; 90 °C MAX

External dimensions, Width: 400 mm External dimensions, Depth: 850 mm External dimensions, Height: 700 mm Net weight:

On Base;One-Side

Configuration: Operated